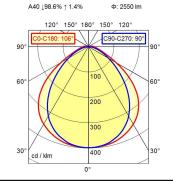

ENGINEER OF LIGHT.



light source

Energy efficiency category A/A+/A++ work equipment without connected load 230V; 50/60Hz **Power consumption** approx. 32 W approx. 2550 lm luminous flux approx. 79 lm/W luminous efficacy light distribution

colour temperature

color rendering index (CRI) glare control System of protection IP67 (67) class of protection technology

operation luminaire body weight (net)

mains supply

**Fastening** dimension light output outside diameter side part special features

direct

neutral white, approx. 5000 K

>= 80 diffuser foil switchable

external

acrylic (PMMA), clear, approx. 1.8 kg connector

series 272

pipe clamp (accessory)

A=650 mm D=596 mm 70 mm

A with screwed cable gland

light forming

CE



series 272

## illuminance

## luminous intensity