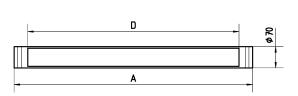

direct

neutral white, approx. 5000 K

>= 80 diffuser foil switchable

external

acrylic (PMMA), clear, approx. 1.8 kg connector

series 272

pipe clamp (accessory)

A=650 mm D=596 mm 70 mm