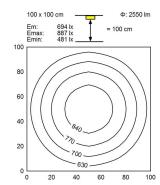

ENGINEER OF LIGHT.



light source

Energy efficiency category A/A+/A++ work equipment without connected load 230V; 50/60Hz **Power consumption** approx. 32 W approx. 2550 lm luminous flux approx. 79 lm/W luminous efficacy light distribution

colour temperature

color rendering index (CRI) glare control System of protection IP67 (67) class of protection technology

operation luminaire body weight (net)

mains supply

**Fastening** dimension light output outside diameter side part special features

direct

neutral white, approx. 5000 K

>= 80 diffuser foil switchable

external

acrylic (PMMA), clear, approx. 1.8 kg connector

series 272

pipe clamp (accessory)

A=650 mm D=596 mm 70 mm

A with screwed cable gland

light forming

CE



series 272

## illuminance

## luminous intensity